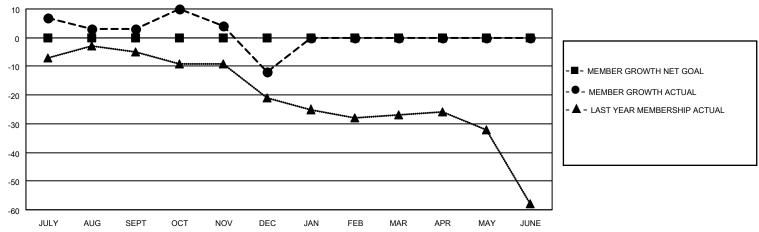

#### GOALS AND ACTUAL MEMBERS CUMULATIVE

| DROPPED CLUBS: 1 |    | 8 CLUBS OF 37 ADDED 1 OR MORE NEW MEMBERS | GENDER DISTRIBUTION                |                |     |  |
|------------------|----|-------------------------------------------|------------------------------------|----------------|-----|--|
|                  |    | NEW MEMBERS                               | MALE                               | 1,055 (79.80%) |     |  |
|                  |    |                                           | FEMALE                             | 267 (20.20%)   |     |  |
| DROPPED MEMBERS  |    |                                           |                                    |                |     |  |
| DECEASED         | 7  | CLICK HERE FOR CUMULATIVE                 | TOTAL FAMILY UNIT MEMBERS          |                | 196 |  |
| CLUB CANCELLED 3 |    | MEMBERSHIP DATA                           |                                    |                | 404 |  |
| OTHER            | 28 |                                           | FAMILY MEMBERS PAYING HALF 10 DUES |                | 101 |  |
| TOTAL            | 38 |                                           |                                    | 020            |     |  |